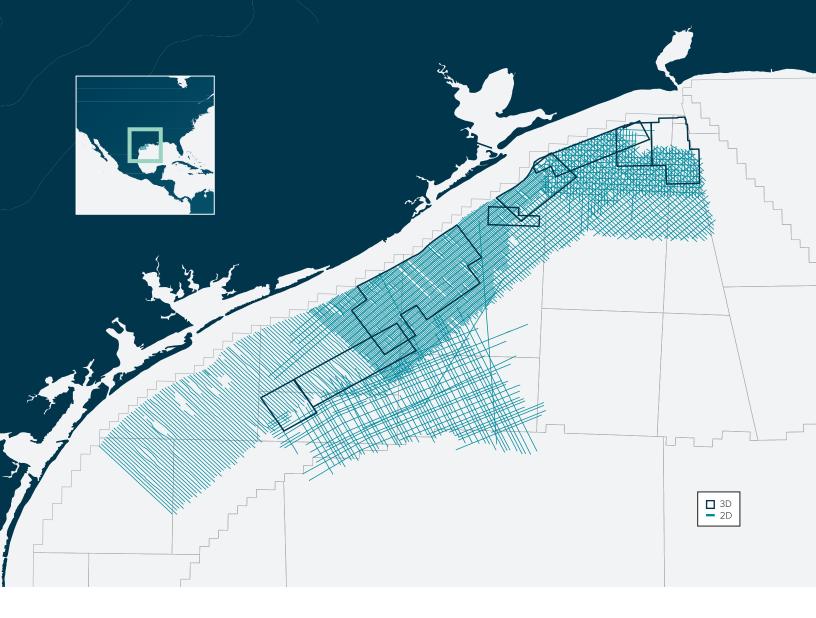

RTH SCIENCE

This extensive AOI study is focused offshore Texas, encompassing a total area of  $31,197 \text{ km}^2$ , utilizing  $8 \times 3D$  coupled with  $3 \times 2D$  data volumes, and incorporating up to 4,137 wells. Products are available from Q1 2023. See overleaf for details.