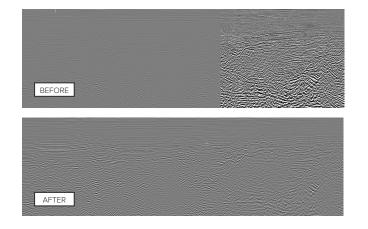

## Data Conditioning

- 1. Assess public domain data for internal inconsistencies
- 2. Extract wavelets to compare survey quality
- 3. Select reference survey
- 4. Bulk scale matching to reference survey
- 5. Mistie to correct for time shift
- 6. Time matching using gain pairs
- 7. True amplitude frequency equalization
- 8. Phase and wavelet matching